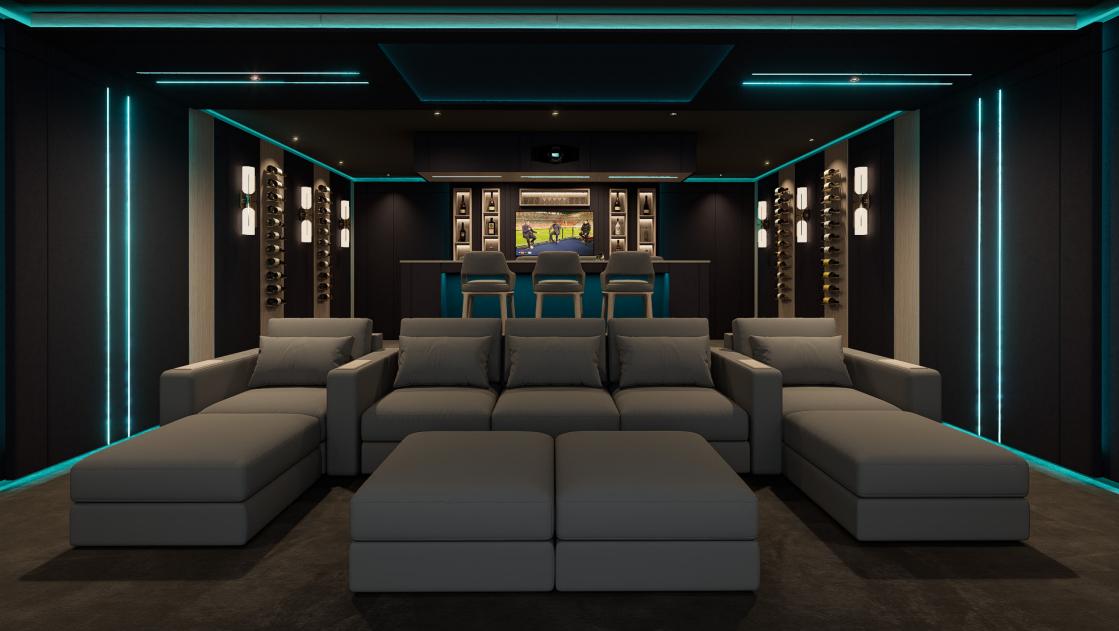

### **BRAMCOTE SINEMA**

This bespoke Sinema Room offers the perfect blend of comfort and style, with a single row of our expansive Buckley sofa providing ultimate relaxation. The space is beautifully finished with our signature panelled walls and elegant walnut accents, creating a warm and sophisticated atmosphere.

A sleek bar at the back adds a touch of luxury, making it ideal for both unwinding and entertaining. This Sinema Room is the epitome of refined design and indulgent comfort.

Room Size: L 6m x W 6m x H 2.2m

Rows: 1

Audio Setup: Dolby Atmos 7.2.4