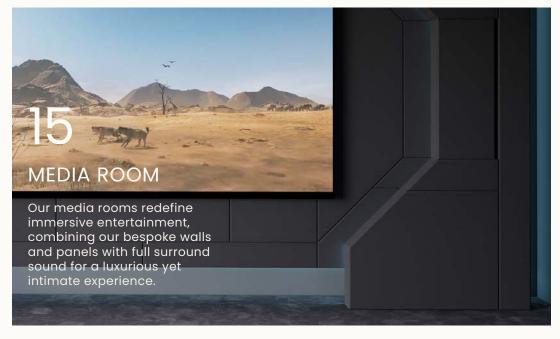

### MEDIA ROOMS

#### THE PERFECT BALANCE OF STYLE AND IMMERSION

A media room is the ideal space for those who want to enjoy the thrill of immersive entertainment without the scale of a full cinema room. Designed with versatility in mind, our media rooms feature our signature TV Walls and panels, delivering incredible audio and visual performance while complementing the style of your home.

Every media room is crafted to provide a tailored experience, with surround sound systems that create an enveloping atmosphere for films, TV shows, or gaming. Perfect for smaller spaces, they combine cutting-edge technology with sleek design, ensuring every element works harmoniously.

Whether it's a place to unwind with family, host friends for a game night, or simply escape into a world of entertainment, our media rooms deliver luxury, functionality, and an experience you'll love to come home to.