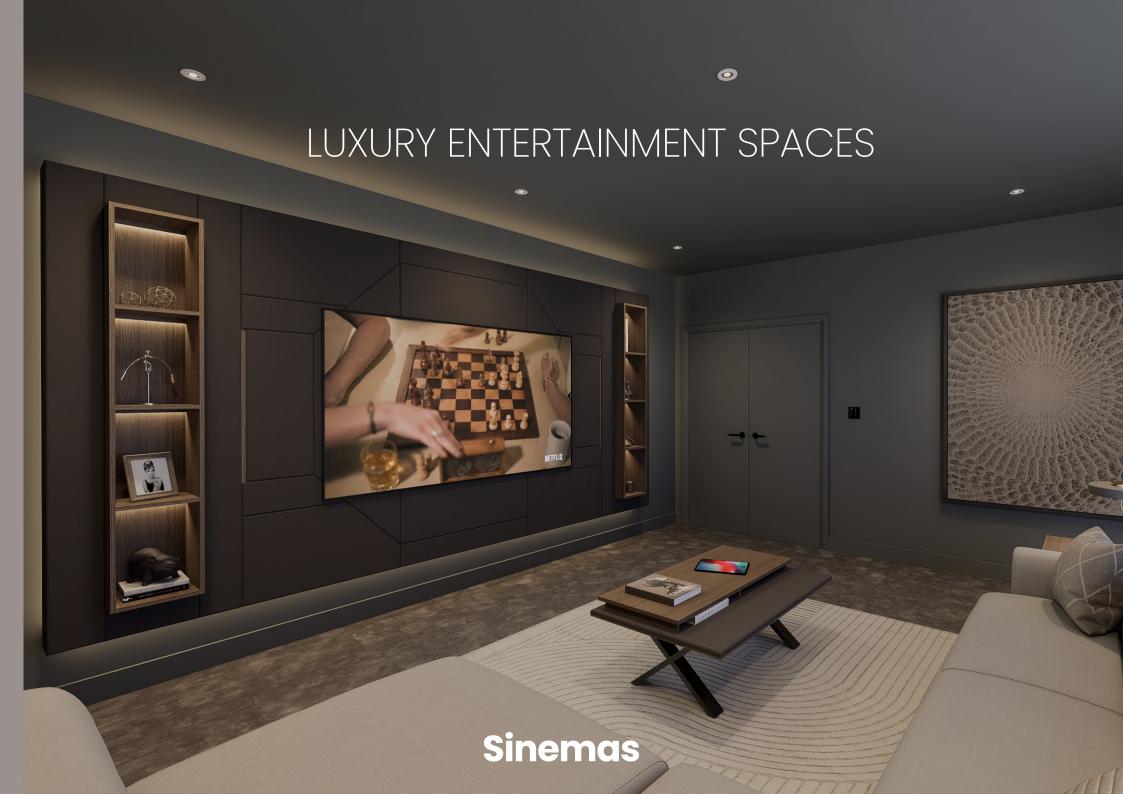

# **LUXURY**

# **BESPOKE**

# LIVING

At Sinemas, we specialise in creating stunning, bespoke entertainment spaces that combine innovation, design, and functionality. Whether it's bespoke TV walls, mini walls, media rooms, or full cinema rooms, we craft luxurious products tailored to your home's unique style and layout.

#### WHERE DESIGN MEETS ENTERTAINMENT

Our Walls are more than just a way to mount your TV—they're a statement of luxury and innovation. Designed to seamlessly blend into your living space, they combine advanced audio options, flawless craftsmanship, and sleek aesthetics to transform any room into a hub of style and entertainment.

Handcrafted with precision, each Wall conceals all cables, speakers, and amplification within its elegant structure, delivering a clean, minimalist look without compromising on performance. Available in a range of finishes and configurations, our Walls are tailored to suit your space while delivering premium audio and visual experiences.

Whether you're enjoying your favourite show, a family movie night, or simply admiring the craftsmanship, our Walls are designed to make every moment extraordinary. It's not just a feature for your home—it's a centrepiece of entertainment and style.