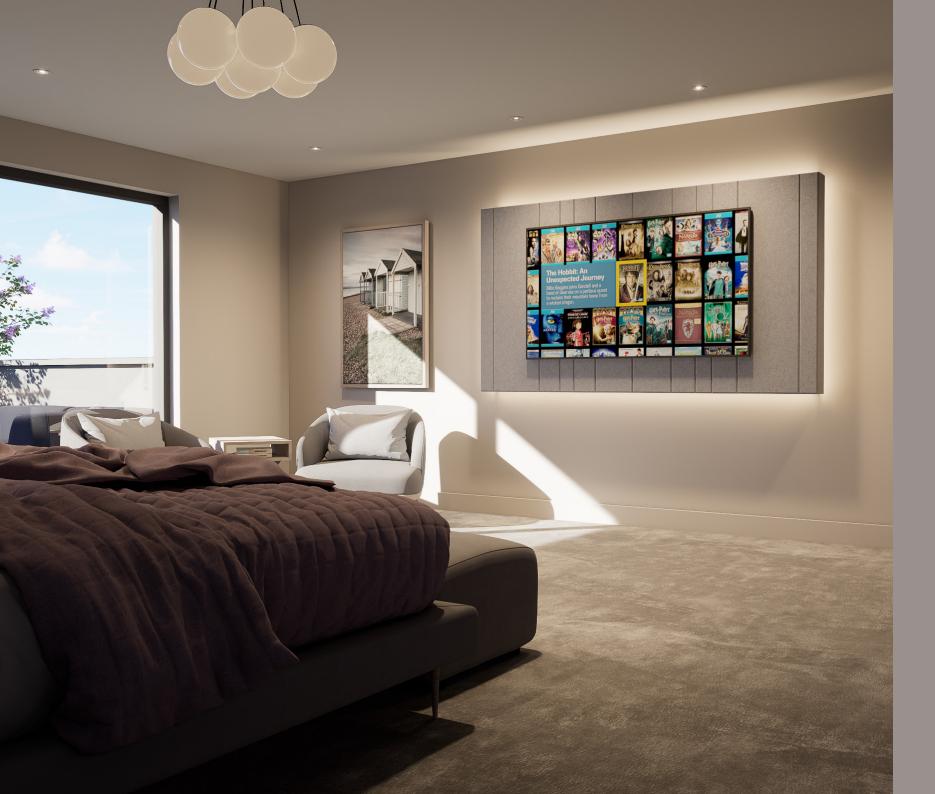

### MINI WALLS

#### COMPACT ELEGANCE, POWERFUL PERFORMANCE

Our Mini Walls are the ideal solution for adding style and functionality to smaller spaces without compromising on performance. Handcrafted in our own workshop with the same attention to detail as all our products, they are designed to accommodate TVs up to 65 inches while discreetly housing all amplification and speakers within their elegant structure. The result is a sleek, minimalist look that delivers incredible audio and visual performance.

Whether you're after a premium two-channel sound system or looking to enhance the experience with a paired subwoofer, our Mini Walls offer flexibility to suit your needs. Perfect for kitchens, bedrooms, or compact living spaces, their versatile size makes them ideal for mounting above a worktop or sideboard, seamlessly integrating into your home's design.

For added functionality, you can include a specially designed shelf underneath—perfect for housing games consoles or for extra storage, making these walls a fantastic choice for kids' rooms or multi-use spaces. Combining sophisticated aesthetics with powerful performance, our Mini Walls are the perfect blend of style, versatility, and functionality for any room.