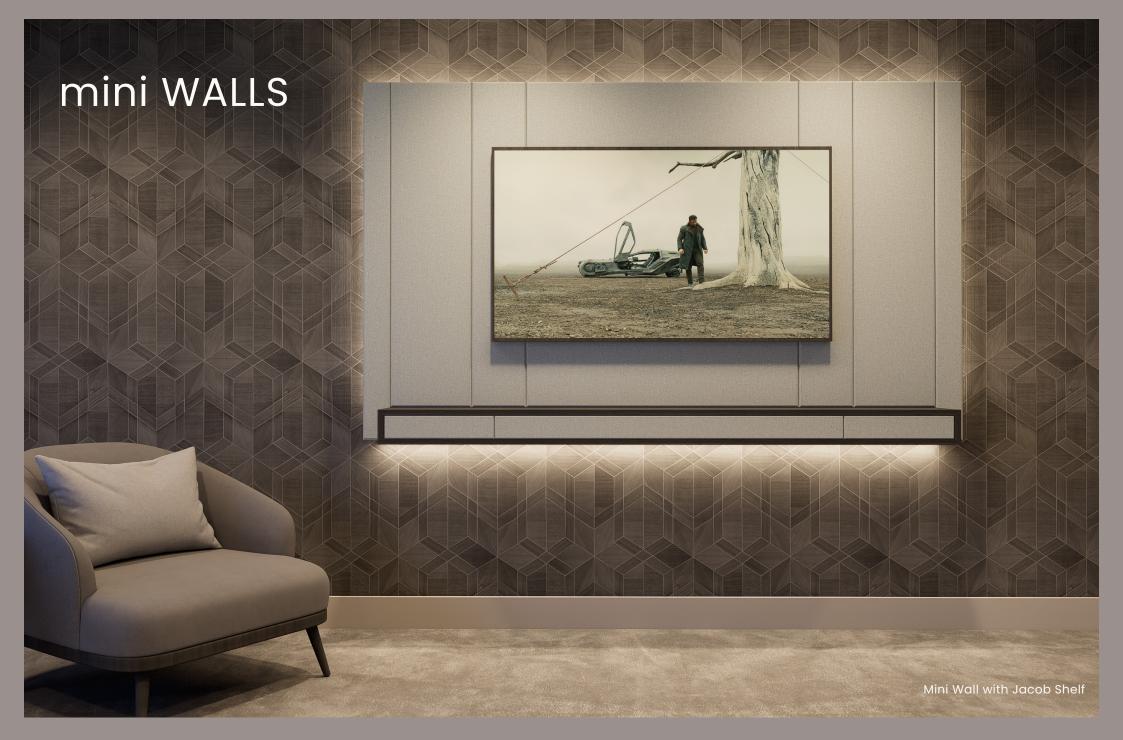

### MINI WALLS

#### COMPACT ELEGANCE, POWERFUL PERFORMANCE

Our Mini Walls are the ideal solution for adding style and functionality to smaller spaces without compromising on performance. Handcrafted in our own workshop with the same attention to detail as all our products, they are designed to accommodate TVs up to 65 inches while discreetly housing all amplification and speakers within their elegant structure. The result is a sleek, minimalist look that delivers incredible audio and visual performance.

Whether you're after a premium two-channel sound system or looking to enhance the experience with a paired subwoofer, our Mini Walls offer flexibility to suit your needs. Perfect for kitchens, bedrooms, or compact living spaces, their versatile size makes them ideal for mounting above a worktop or sideboard, seamlessly integrating into your home's design.

For added functionality, you can include a specially designed shelf underneath—perfect for housing games consoles or for extra storage, making these walls a fantastic choice for kids' rooms or multi-use spaces. Combining sophisticated aesthetics with powerful performance, our Mini Walls are the perfect blend of style, versatility, and functionality for any room.