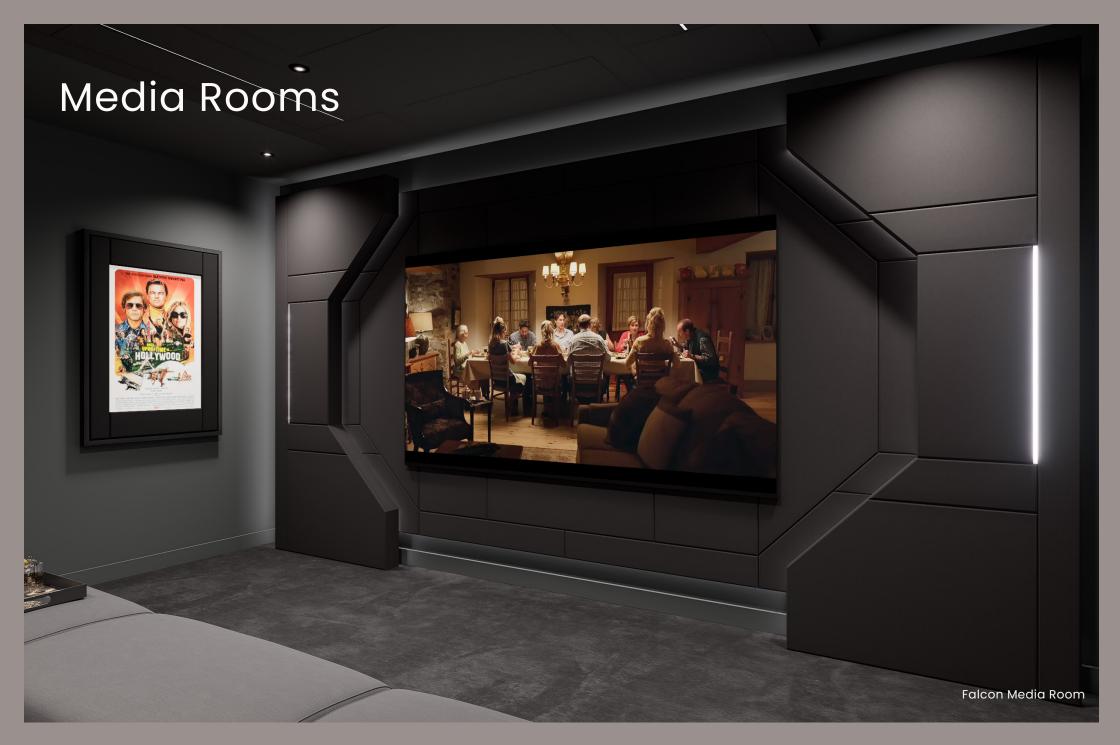

### MEDIA ROOMS

#### THE PERFECT BALANCE OF STYLE AND IMMERSION

A media room is the ideal space for those who want to enjoy the thrill of immersive entertainment without the scale of a full cinema room. Designed with versatility in mind, our media rooms feature our signature TV Walls and panels, delivering incredible audio and visual performance while complementing the style of your home.

Every media room is crafted to provide a tailored experience, with surround sound systems that create an enveloping atmosphere for films, TV shows, or gaming. Perfect for smaller spaces, they combine cutting-edge technology with sleek design, ensuring every element works harmoniously.

Whether it's a place to unwind with family, host friends for a game night, or simply escape into a world of entertainment, our media rooms deliver luxury, functionality, and an experience you'll love to come home to.