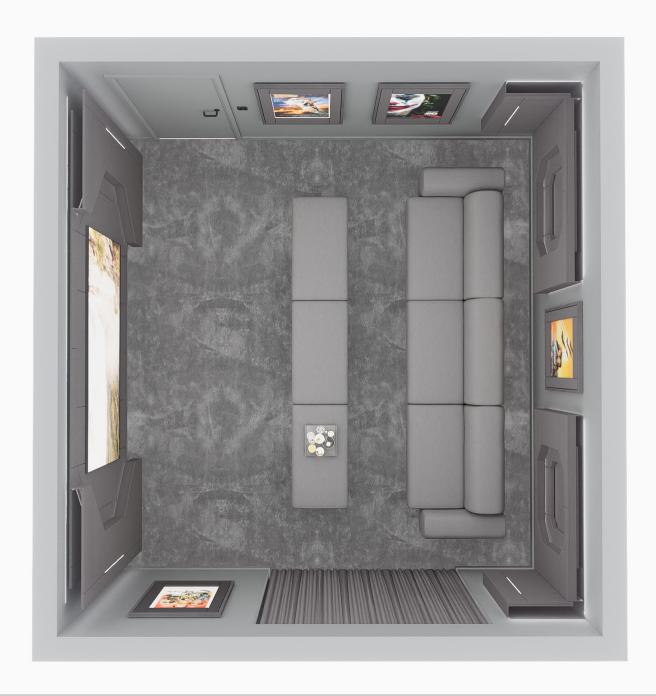

## WALLS

#### WHERE DESIGN MEETS ENTERTAINMENT

Our Walls are more than just a way to mount your TV—they're a statement of luxury and innovation. Designed to seamlessly blend into your living space, they combine advanced audio options, flawless craftsmanship, and sleek aesthetics to transform any room into a hub of style and entertainment.

Handcrafted with precision, each Wall conceals all cables, speakers, and amplification within its elegant structure, delivering a clean, minimalist look without compromising on performance. Available in a range of finishes and configurations, our Walls are tailored to suit your space while delivering premium audio and visual experiences.

Whether you're enjoying your favourite show, a family movie night, or simply admiring the craftsmanship, our Walls are designed to make every moment extraordinary. It's not just a feature for your home—it's a centrepiece of entertainment and style.