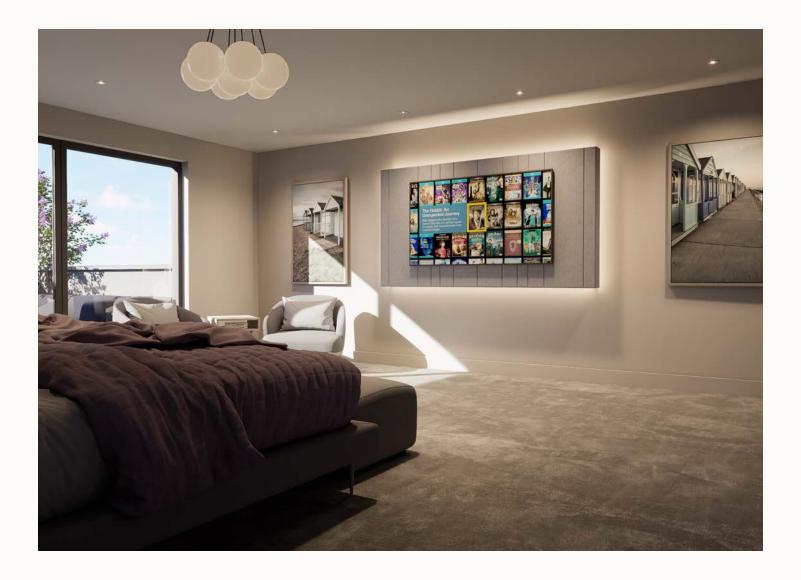

### MINI WALLS

#### COMPACT ELEGANCE, POWERFUL PERFORMANCE

Our Mini Walls are the ideal solution for adding style and functionality to smaller spaces without compromising on performance. Handcrafted in our own workshop with the same attention to detail as all our products, they are designed to accommodate TVs up to 65 inches while discreetly housing all amplification and speakers within their elegant structure. The result is a sleek, minimalist look that delivers incredible audio and visual performance.

Whether you're after a premium two-channel sound system or looking to enhance the experience with a paired subwoofer, our Mini Walls offer flexibility to suit your needs. Perfect for kitchens, bedrooms, or compact living spaces, their versatile size makes them ideal for mounting above a worktop or sideboard, seamlessly integrating into your home's design.

For added functionality, you can include a specially designed shelf underneath—perfect for housing games consoles or for extra storage, making these walls a fantastic choice for kids' rooms or multi-use spaces. Combining sophisticated aesthetics with powerful performance, our Mini Walls are the perfect blend of style, versatility, and functionality for any room.