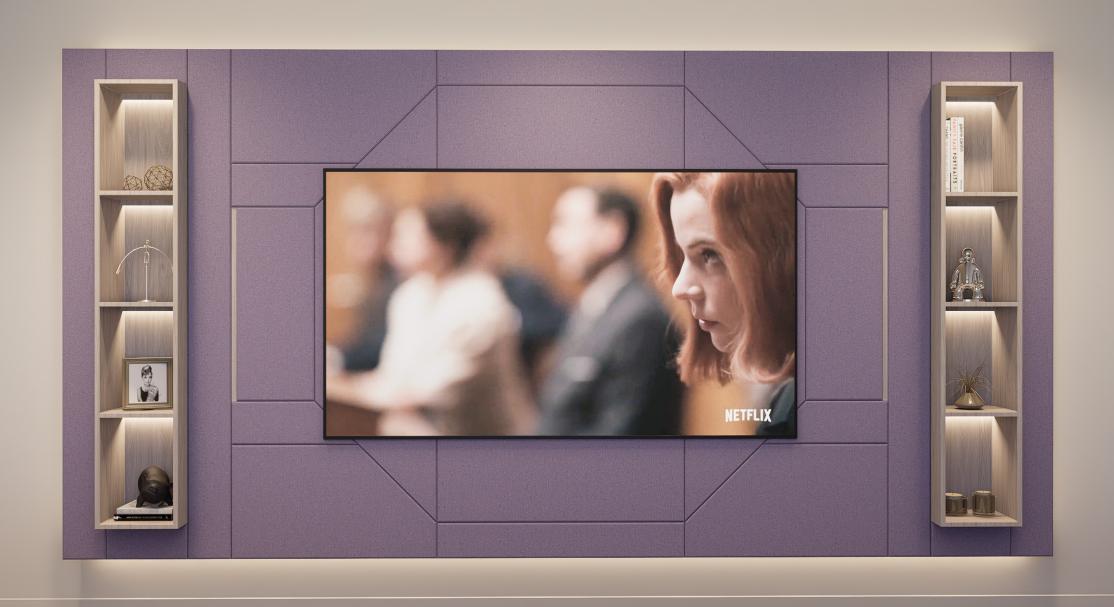

## WALLS

#### WHERE DESIGN MEETS ENTERTAINMENT

Our Walls are more than just a way to mount your TV—they're a statement of luxury and innovation. Designed to seamlessly blend into your living space, they combine advanced audio options, flawless craftsmanship, and sleek aesthetics to transform any room into a hub of style and entertainment.

Handcrafted with precision, each Wall conceals all cables, speakers, and amplification within its elegant structure, delivering a clean, minimalist look without compromising on performance. Available in a range of finishes and configurations, our Walls are tailored to suit your space while delivering premium audio and visual experiences.

Whether you're enjoying your favourite show, a family movie night, or simply admiring the craftsmanship, our Walls are designed to make every moment extraordinary. It's not just a feature for your home—it's a centrepiece of entertainment and style.