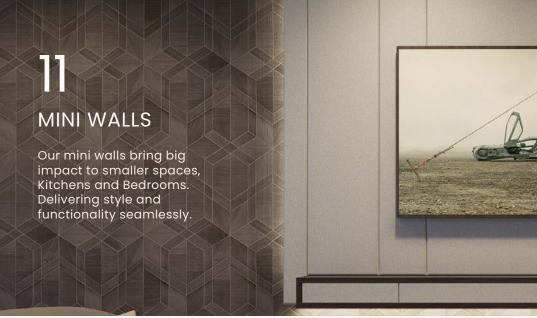

### MINI WALLS

#### COMPACT ELEGANCE, POWERFUL PERFORMANCE

Our Mini Walls are the ideal solution for adding style and functionality to smaller spaces without compromising on performance. Handcrafted in our own workshop with the same attention to detail as all our products, they are designed to accommodate TVs up to 65 inches while discreetly housing all amplification and speakers within their elegant structure. The result is a sleek, minimalist look that delivers incredible audio and visual performance.

Whether you're after a premium two-channel sound system or looking to enhance the experience with a paired subwoofer, our Mini Walls offer flexibility to suit your needs. Perfect for kitchens, bedrooms, or compact living spaces, their versatile size makes them ideal for mounting above a worktop or sideboard, seamlessly integrating into your home's design.

For added functionality, you can include a specially designed shelf underneath—perfect for housing games consoles or for extra storage, making these walls a fantastic choice for kids' rooms or multi-use spaces. Combining sophisticated aesthetics with powerful performance, our Mini Walls are the perfect blend of style, versatility, and functionality for any room.