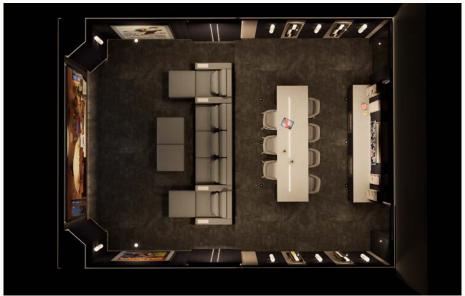

### MEDIA ROOMS

#### THE PERFECT BALANCE OF STYLE AND IMMERSION

A media room is the ideal space for those who want to enjoy the thrill of immersive entertainment without the scale of a full cinema room. Designed with versatility in mind, our media rooms feature our signature TV Walls and panels, delivering incredible audio and visual performance while complementing the style of your home.

Every media room is crafted to provide a tailored experience, with surround sound systems that create an enveloping atmosphere for films, TV shows, or gaming. Perfect for smaller spaces, they combine cutting-edge technology with sleek design, ensuring every element works harmoniously.

Whether it's a place to unwind with family, host friends for a game night, or simply escape into a world of entertainment, our media rooms deliver luxury, functionality, and an experience you'll love to come home to.