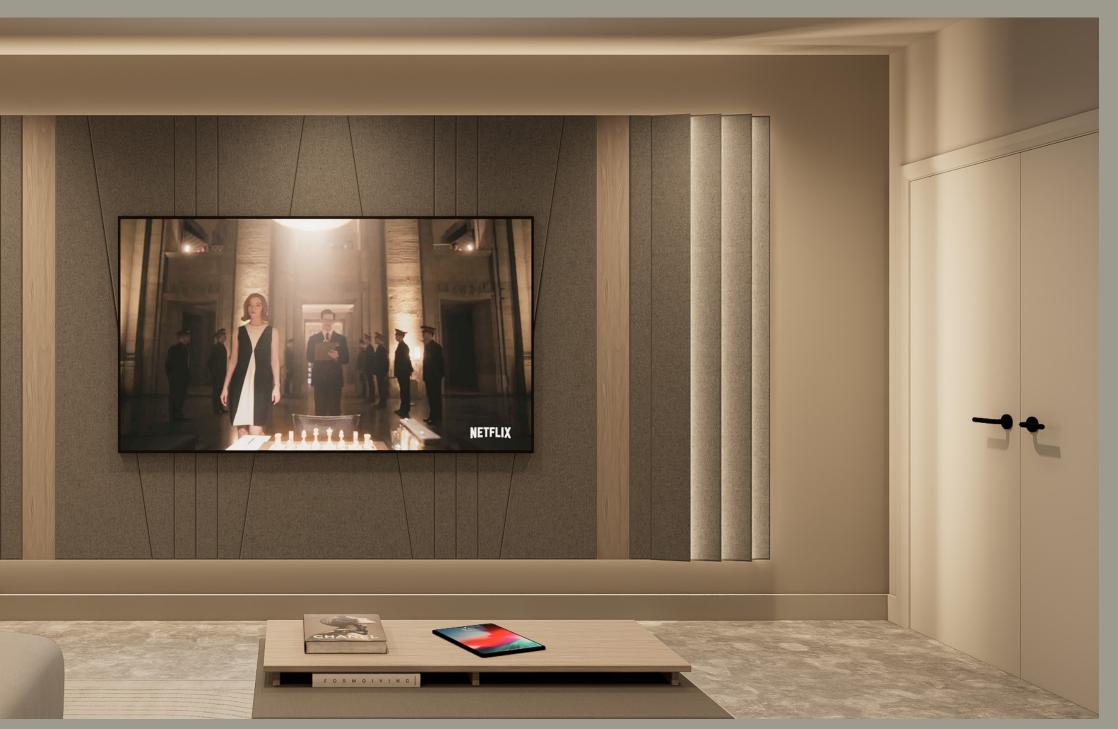

## WALLS

#### WHERE DESIGN MEETS ENTERTAINMENT

Our Walls are more than just a way to mount your TV—they're a statement of luxury and innovation. Designed to seamlessly blend into your living space, they combine advanced audio options, flawless craftsmanship, and sleek aesthetics to transform any room into a hub of style and entertainment.

Handcrafted with precision, each Wall conceals all cables, speakers, and amplification within its elegant structure, delivering a clean, minimalist look without compromising on performance. Available in a range of finishes and configurations, our Walls are tailored to suit your space while delivering premium audio and visual experiences.

Whether you're enjoying your favourite show, a family movie night, or simply admiring the craftsmanship, our Walls are designed to make every moment extraordinary. It's not just a feature for your home—it's a centrepiece of entertainment and style.