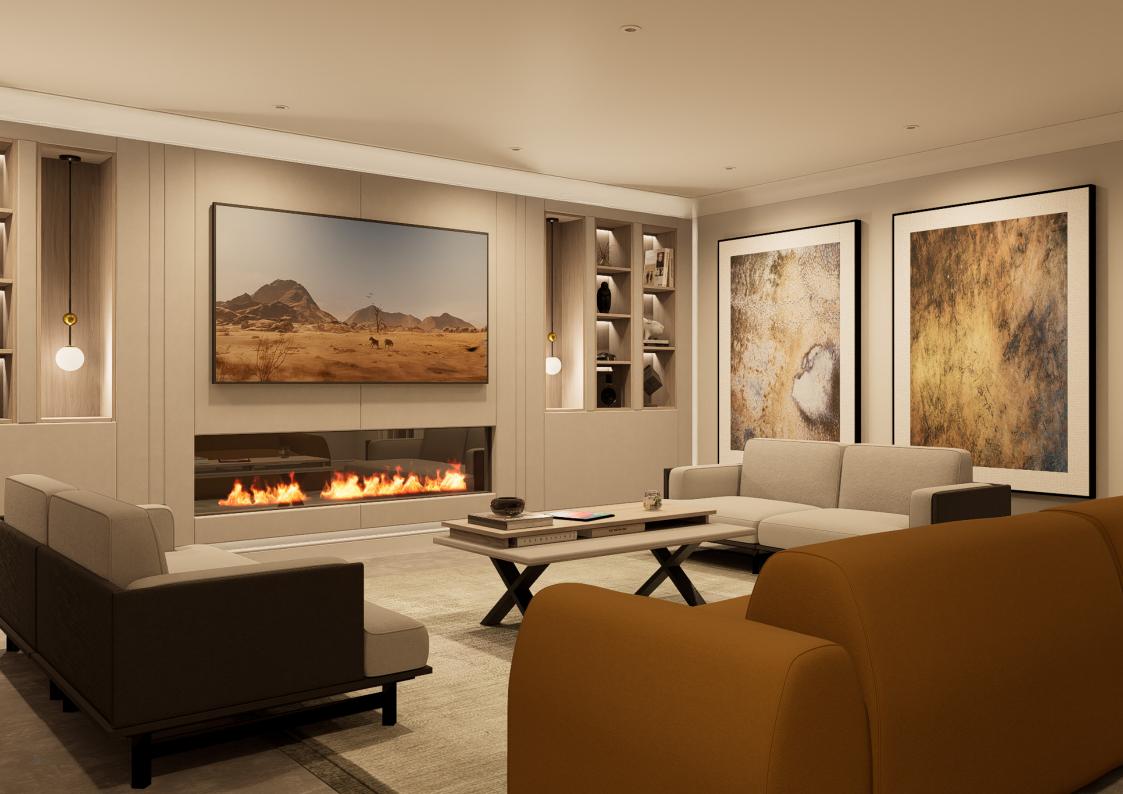

### MEDIA ROOMS

#### THE PERFECT BALANCE OF STYLE AND IMMERSION

A media room is the ideal space for those who want to enjoy the thrill of immersive entertainment without the scale of a full cinema room. Designed with versatility in mind, our media rooms feature our signature TV Walls and panels, delivering incredible audio and visual performance while complementing the style of your home.

Every media room is crafted to provide a tailored experience, with surround sound systems that create an enveloping atmosphere for films, TV shows, or gaming. Perfect for smaller spaces, they combine cutting-edge technology with sleek design, ensuring every element works harmoniously.

Whether it's a place to unwind with family, host friends for a game night, or simply escape into a world of entertainment, our media rooms deliver luxury, functionality, and an experience you'll love to come home to.